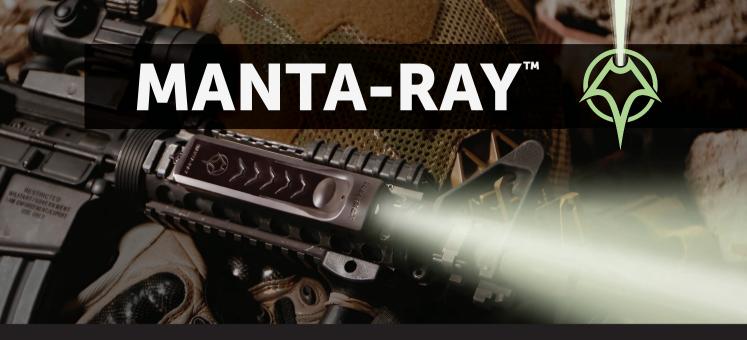

Capitalizing on the most visible wavelength in the color spectrum, Manta-Ray™ LMR-M delivers 140 Lumens of groundbreaking Mint Green™ LED light and quickly adapts to a multitude of rail platforms with an exclusive Manta® rail connection. The ideal complement to any modern sporting rifle (MSR), Manta-Ray™ packs vital target identification and illumination capabilities into the lowest profile ruggedized housing available today.

## EASY SNAP-ON WEAPONLIGHT

Mint green LED offers maximum visibility and prevents eye strain.

Snaps on and off firearm rail in seconds.

Features adjustable brightness and discrete status indicator light.