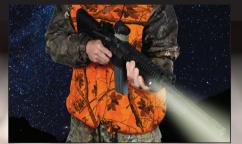

The human eye picks up green better than any other wavelength in the color spectrum. LaserMax Mint Green™ LED light offers maximum visibility in the dark.

Copyright © 2015 LaserMax, Inc. All rights reserved.

## EASY SNAP-ON WEAPONLIGHT

Mint green LED offers maximum visibility and prevents eye strain.

Snaps on and off firearm rail in seconds.

Features adjustable brightness and discrete status indicator light.