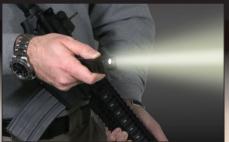

## EASY SNAP-ON WEAPONLIGHT

Mint green LED offers maximum visibility and prevents eye strain.

Snaps on and off firearm rail in seconds.

Features adjustable brightness and discrete status indicator light.

Capitalizing on the most visible wavelength in the color spectrum, Manta-Ray™ LMR-M delivers 140 Lumens of groundbreaking Mint Green™ LED light and quickly adapts to a multitude of rail platforms with an exclusive Manta® rail connection. The ideal complement to any modern sporting rifle (MSR), Manta-Ray™ packs vital target identification and illumination capabilities into the lowest profile ruggedized housing available today.