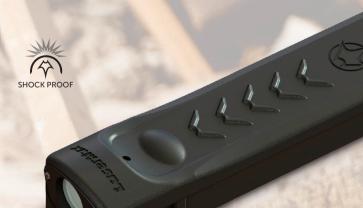

## EASY SNAP-ON WEAPONLIGHT

Mint green LED offers maximum visibility and prevents eye strain.

Snaps on and off firearm rail in seconds.

Features adjustable brightness and discrete status indicator light.

Capitalizing on the most visible wavelength in the color spectrum, Manta-Ray™ LMR-M delivers 140 Lumens of groundbreaking Mint Green™ LED light and quickly adapts to a multitude of rail platforms with an exclusive Manta® rail connection. The ideal complement to any modern sporting rifle (MSR), Manta-Ray™ packs vital target identification and illumination capabilities into the lowest profile ruggedized housing available today.

## Specifications

| Model             | LMR-M                                   |
|-------------------|-----------------------------------------|
| Туре              | Mint Green™ light NEW                   |
| Material          | Thermoplastic housing, elastomer case   |
| Light Source      | Light emitting diode                    |
| Power Source      | Rechargeable battery                    |
| Weight            | 1.8 oz                                  |
| Output Power      | 140 Lumens                              |
| Adjustment        | Dimmable from 140–20 Lumens             |
| Attachment        | Patented Manta® rail connection         |
| Special Features  | 10 minute auto-timeout                  |
| Run Time          | 1 hour continuous use                   |
| Recharge Time     | 1.5 hours with supplied charger         |
| Water Resistance  | Waterproof to 10 feet, >20 minutes      |
| Durability        | Shockproof                              |
| Compatibility     | MIL-STD 1913   Picatinny   Weaver rails |
| Warranty          | 5 years                                 |
| Country of Origin | USA                                     |